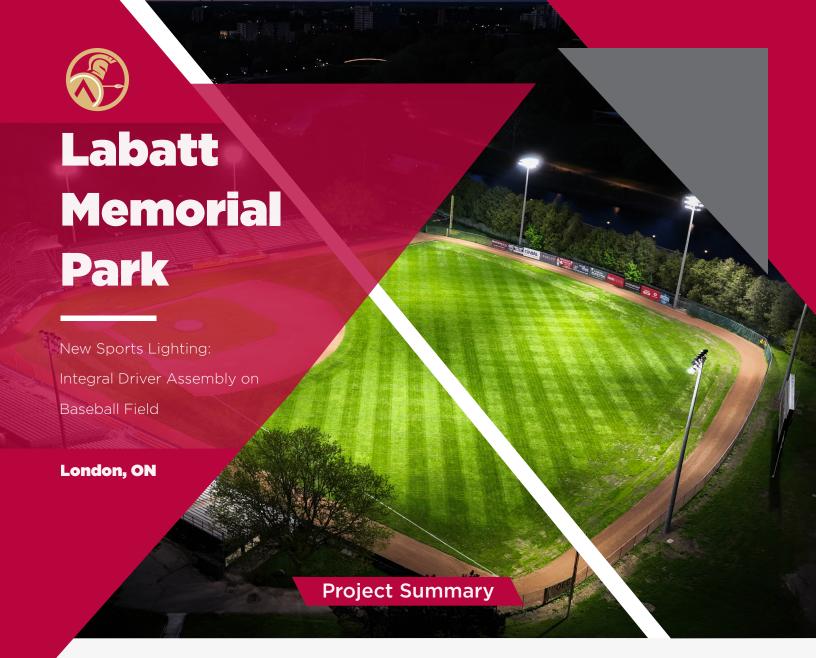

## **Project Situation**

Labatt Memorial Park stands as the world's longest continuously operated baseball field. This historic site remains active today, continuing to host professional games. Over the years, the park has been well-maintained and continues to serve the community. In partnership with the City of London, ON, Spartan Sports Lighting provided a complete solution to upgrade the field's sports lighting. The result is a modern and enhanced lighting solution that illuminates the field for evening games.