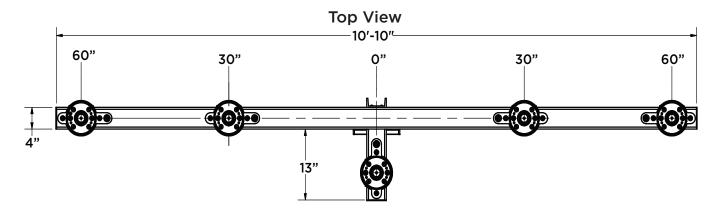

### **TECHNICAL DATA**

| Catalog<br>Number | #<br>of Lights | EPA<br>(sq. ft.) | Wt.<br>(lbs) |
|-------------------|----------------|------------------|--------------|
| SP2               | 2              | 2.89             | 63           |
| SP4               | 4              | 4.81             | 117          |
| SP6               | 6              | 6.94             | 175          |

## **TECHNICAL DATA**

| Catalog<br>Number | #<br>of Lights | EPA<br>(sq. ft.) | Wt.<br>(lbs) |
|-------------------|----------------|------------------|--------------|
| SP3               | 3              | 3.89             | 100          |
| SP5               | 5              | 6.01             | 155          |