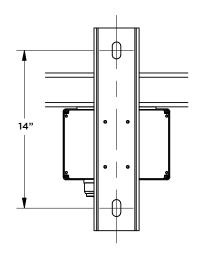

# **CROSS ARM**

Holding the Spartan Sports Lighting Assembly together, the structural cross arm has been designed as an entirely internal, pre-wired system, utilizing galvanized steel tubing and an easy to access quick disconnect enclosure, to reduce installation time.

#### PRODUCT FEATURES

- Available in configurations between 2 and 6 lights
- Entirely internal wiring to increase system longevity
- Manufactured with galvanized steel tubing
- Pre-wired with guick disconnects to reduce installation time







### **MOUNTING DETAILS**



Mounting Plate Details



Channel Mount Details

# **HOW TO ORDER**



### **TECHNICAL DATA**

| Catalog<br>Number | #<br>of Lights | EPA<br>(sq. ft.) | Wt.<br>(lbs) |
|-------------------|----------------|------------------|--------------|
| SP2               | 2              | 2.89             | 63           |
| SP4               | 4              | 4.81             | 117          |
| SP6               | 6              | 6.94             | 175          |









### **MOUNTING DETAILS**



Mounting Plate Details



Channel Mount Details

## **HOW TO ORDER**



## **TECHNICAL DATA**

| Catalog<br>Number | #<br>of Lights | EPA<br>(sq. ft.) | Wt.<br>(lbs) |
|-------------------|----------------|------------------|--------------|
| SP3               | 3              | 3.89             | 100          |
| SP5