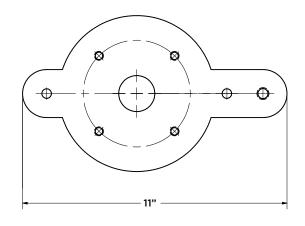

# **CROSS ARM**

Holding the Spartan Sports Lighting Assembly together, the structural cross arm has been designed as an entirely internal, pre-wired system, utilizing galvanized steel tubing and an easy to access quick disconnect enclosure, to reduce installation time.

#### PRODUCT FEATURES

- Available in configurations between 2 and 6 lights
- Entirely internal wiring to increase system longevity
- Manufactured with galvanized steel tubing
- Pre-wired with guick disconnects to reduce installation time







### **MOUNTING DETAILS**



Mounting Plate Details



Channel Mount Details

# **HOW TO ORDER**



### **TECHNICAL DATA**

| Catalog<br>Number | #<br>of Lights | EPA<br>(sq. ft.) | Wt.<br>(lbs) |
|-------------------|----------------|------------------|--------------|
| SP2               | 2              | 2.89             | 63           |
| SP4               | 4              | 4.81             | 117          |
| SP6               | 6              | 6.94             | 175          |









### **MOUNTING DETAILS**



Mounting Plate Details



Channel Mount Details

## **HOW TO ORDER**



## **TECHNICAL DATA**

| Catalog<br>Number | #<br>of Lights | EPA<br>(sq. ft.) | Wt.<br>(lbs) |
|-------------------|----------------|------------------|--------------|
| SP3               | 3              | 3.89             | 10