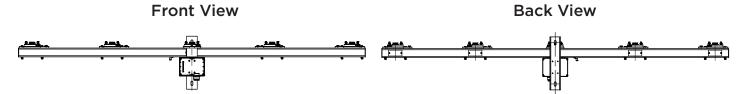

# **CROSS ARM**

Holding the Spartan Sports Lighting Assembly together, the structural cross arm has been designed as an entirely internal, pre-wired system, utilizing galvanized steel tubing and an easy to access quick disconnect enclosure, to reduce installation time.

#### PRODUCT FEATURES

- Available in configurations between 2 and 6 lights
- Entirely internal wiring to increase system longevity
- Manufactured with galvanized steel tubing
- Pre-wired with guick disconnects to reduce installation time