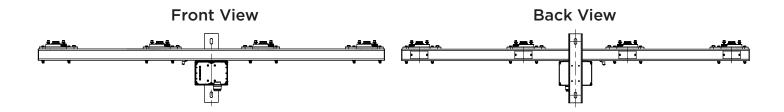

# **CROSS ARM**

Holding the Spartan Sports Lighting Assembly together, the structural cross arm has been designed as an entirely internal, pre-wired system, utilizing galvanized steel tubing and an easy to access quick disconnect enclosure, to reduce installation time.

#### PRODUCT FEATURES

- Available in configurations between 2 and 6 lights
- Entirely internal wiring to increase system longevity
- Manufactured with galvanized steel tubing
- Pre-wired with guick disconnects to reduce installation time







### **MOUNTING DETAILS**



Mounting Plate Details



Channel Mount Details

# **HOW TO ORDER**



### **TECHNICAL DATA**

| Catalog<br>Number | #<br>of Lights | EPA<br>(sq. ft.) | Wt.<br>(lbs) |
|-------------------|----------------|------------------|--------------|
| SP2               | 2              | 2.89             | 63           |
| SP4               | 4              | 4.81             | 117          |
| SP6               | 6              | 6.94             | 175          |









### **MOUNTING DETAILS**



Mounting Plate Details



Channel Mount Details

## **HOW TO ORDER**



## **TECHNICAL DATA**

| Catalog<br>Number | #<br>of Lights | EPA<br>(sq. ft.) | Wt.<br>(lbs) |
|-------------------|----------------|------------------|--------------|
| SP3               | 3