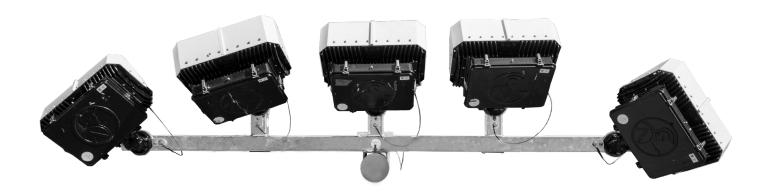

# **CROSS ARM**

Holding the Spartan Sports Lighting Assembly together, the structural cross arm has been designed as an entirely internal, pre-wired system, utilizing galvanized steel tubing and an easy to access quick disconnect enclosure, to reduce installation time.

#### PRODUCT FEATURES

- Available in configurations between 2 and 6 lights
- Entirely internal wiring to increase system longevity
- Manufactured with galvanized steel tubing
- Pre-wired with guick disconnects to reduce installation time