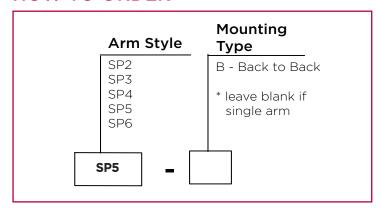

figurations between 2 and 6 lights
- Entirely internal wiring to increase system longevity
- Manufactured with galvanized steel tubing
- Pre-wired with guick disconnects to reduce installation time







### **MOUNTING DETAILS**



Mounting Plate Details



Channel Mount Details

# **HOW TO ORDER**



### **TECHNICAL DATA**

| Catalog<br>Number | #<br>of Lights | EPA<br>(sq. ft.) | Wt.<br>(lbs) |
|-------------------|----------------|------------------|--------------|
| SP2               | 2              | 2.89             | 63           |
| SP4               | 4              | 4.81             | 117          |
| SP6               | 6              | 6.94             | 175          |









### **MOUNTING DETAILS**



Mounting Plate Details



Channel Mount Details

## **HOW TO ORDER**



## **TECHNICAL DATA**

| Catalog<br>Number | #<br>of Lights | EPA<br>(sq. ft.) | Wt.<br>(lbs) |
|-------------------|----------------|------------------|--------------|
| SP3               | 3              | 3.89             | 100          |
| SP5               | 5              | 6.01             | 155          |