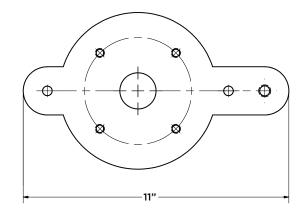

to reduce installation time.

#### PRODUCT FEATURES

- Available in configurations between 2 and 6 lights
- Entirely internal wiring to increase system longevity
- Manufactured with galvanized steel tubing
- Pre-wired with guick disconnects to reduce installation time







### **MOUNTING DETAILS**



Mounting Plate Details



Channel Mount Details

# **HOW TO ORDER**



### **TECHNICAL DATA**

| Catalog<br>Number | #<br>of Lights | EPA<br>(sq. ft.) | Wt.<br>(lbs) |
|-------------------|----------------|------------------|--------------|
| SP2               | 2              | 2.89             | 63           |
| SP4               | 4              | 4.81             | 117          |
| SP6               | 6              | 6.94             | 175          |









### **MOUNTING DETAILS**



Mounting Plate Details



Channel Mount Details

## **HOW TO ORDER**



## **TECHNICAL DATA**

| Catalog<br>Number | #<br>of Lights | EPA<br>(sq. ft.) | Wt.<br>(lbs) |
|-------------------|----------------|------------------|--------------|
| SP3               | 3              | 3.89             | 100          |
| SP5               | 5              | 6.01             | 155          |