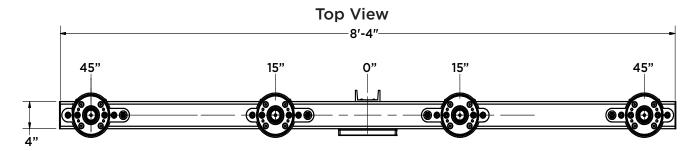

# **CROSS ARM**

Holding the Spartan Sports Lighting Assembly together, the structural cross arm has been designed as an entirely internal, pre-wired system, utilizing galvanized steel tubing and an easy to access quick disconnect enclosure, to reduce installation time.

#### PRODUCT FEATURES

- Available in configurations between 2 and 6 lights
- Entirely internal wiring to increase system longevity
- Manufactured with galvanized steel tubing
- Pre-wired with guick disconnects to reduce installation time







### **MOUNTING DETAILS**



Mounting Plate Details



Channel Mount Details

# **HOW TO ORDER**



### **TECHNICAL DATA**

| Catalog<br>Number | #<br>of Lights | EPA<br>(sq. ft.) | Wt.<br>(lbs) |
|-------------------|----------------|------------------|--------------|
| SP2               | 2              | 2.89             | 63           |
| SP4               | 4              | 4.81             | 117          |
| SP6               | 6              | 6.94             | 175          |









### **MOUNTING DETAILS**



Mounting Plate Details



Channel Mount Details

## **HOW TO ORDER**



## **TECHNICAL DATA**

| Catalog<br>Number | #<br>of Lights | EPA<br>(sq. ft.) | Wt.<br>(lbs) |
|-------------------|----------------|------------------|--------------|
| SP3               | 3