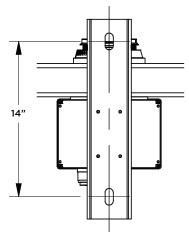

me.

#### PRODUCT FEATURES

- Available in configurations between 2 and 6 lights
- Entirely internal wiring to increase system longevity
- Manufactured with galvanized steel tubing
- Pre-wired with guick disconnects to reduce installation time







### **MOUNTING DETAILS**



Mounting Plate Details



Channel Mount Details

# **HOW TO ORDER**



### **TECHNICAL DATA**

| Catalog<br>Number | #<br>of Lights | EPA<br>(sq. ft.) | Wt.<br>(lbs) |
|-------------------|----------------|------------------|--------------|
| SP2               | 2              | 2.89             | 63           |
| SP4               | 4              | 4.81             | 117          |
| SP6               | 6              | 6.94             | 175          |









### **MOUNTING DETAILS**



Mounting Plate Details



Channel Mount Details

## **HOW TO ORDER**



## **TECHNICAL DATA**

| Catalog<br>Number | #<br>of Lights | EPA<br>(sq. ft.) | Wt.<br>(lbs) |
|-------------------|----------------|------------------|--------------|
| SP3               | 3              | 3.89             | 100          |
| SP5               | 5              | 6.01             | 155          |