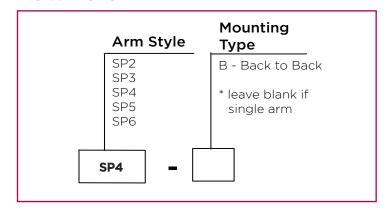

# **CROSS ARM**

Holding the Spartan Sports Lighting Assembly together, the structural cross arm has been designed as an entirely internal, pre-wired system, utilizing galvanized steel tubing and an easy to access quick disconnect enclosure, to reduce installation time.

#### PRODUCT FEATURES

- Available in configurations between 2 and 6 lights
- Entirely internal wiring to increase system longevity
- Manufactured with galvanized steel tubing
- Pre-wired with guick disconnects to reduce installation time







### **MOUNTING DETAILS**



Mounting Plate Details



Channel Mount Details

# **HOW TO ORDER**



### **TECHNICAL DATA**

| Catalog<br>Number | #<br>of Lights | EPA<br>(sq. ft.) | Wt.<br>(lbs) |
|-------------------|----------------|------------------|--------------|
| SP2               | 2              | 2.89             | 63           |
| SP4               | 4              | 4.81             | 117          |
| SP6               | 6              | 6.94             | 175          |









### **MOUNTING DETAILS**



Mounting Plate Details



Channel Mount Details

## **HOW TO ORDER**



## **TECHNICAL DATA**

| Catalog<br>Number | #<br>of Lights | EPA<br>(sq. ft.) | Wt.<br>(lbs) |
|-------------------|----------------|------------------|--------------|
| SP3               | 3              | 3.89             | 100          |
| SP5               | 5              | 6.01             |